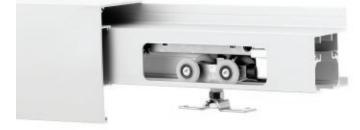

## **EASY CONNECT CATCH'N'CLOSE HANGERS**

**CCSF-993**Up to 200 lbs. [91 kg] per door

CCSF-493 Up to 150 lbs. [68 kg] per door

For a more uniform look, this all-in-one sidemounted kit covers the track and any gap between the track and door. Equipped with our easy connect hangers, this kit makes installation a breeze.

Our nylon wheels with precision ball bearings always make for smooth and quiet door operation. Our patented Catch'N'Close closing system adds to the sleekness by gently guiding the door into position without any assistance.