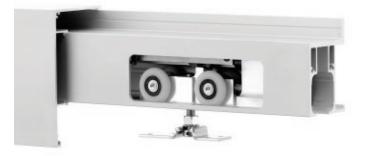

## **EASY CONNECT CATCH'N'CLOSE HANGERS**

**CCSF-993**Up to 200 lbs. [91 kg] per door

CCSF-493 Up to 150 lbs. [68 kg] per door

For a more uniform look, this all-in-one sidemounted kit covers the track and any gap between the track and door. Equipped with our easy connect hangers, this kit makes installation a breeze.

Our nylon wheels with precision ball bearings always make for smooth and quiet door operation. Our patented Catch'N'Close closing system adds to the sleekness by gently guiding the door into position without any assistance.